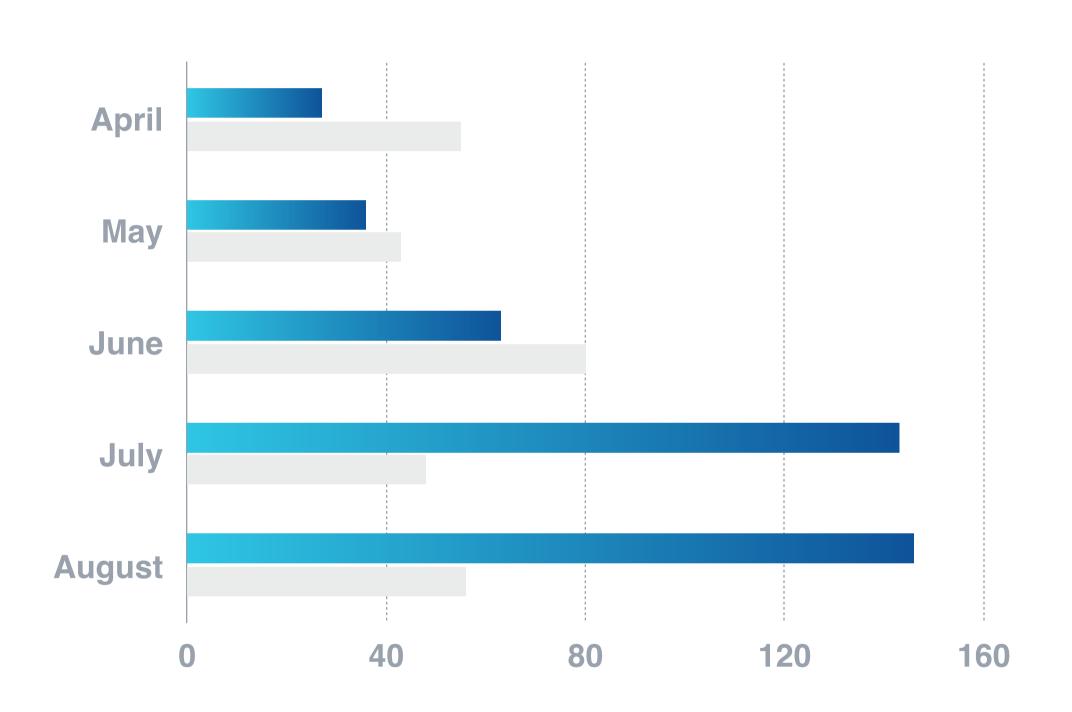

## **CLIENT SATISFACTION**

#### 100% Service

The reliability of our solutions and the quality of the services offered ensure that Deister's client portfolio has some of the highest level of satisfaction in the industry.

#### Satisfaction Survey (April, 2011)

02

#### **100% Satisfaction**

This graph reflects of customer satisfaction surveys for market-leading management system providers. In every case, deister scores the highest marks.