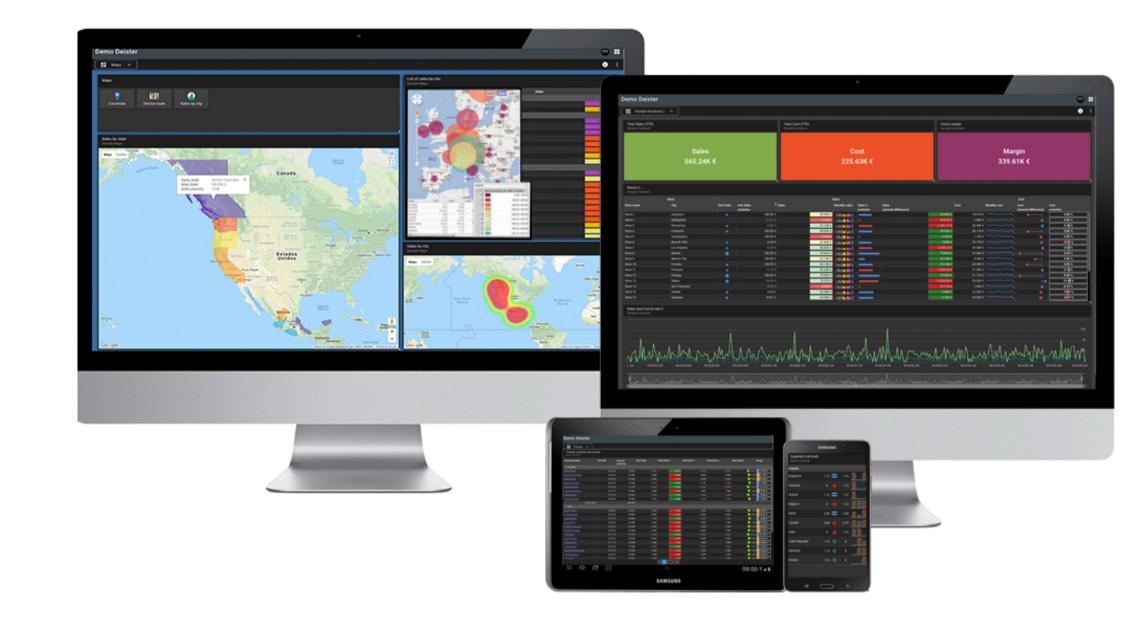

### **AXIONAL ANALYTICS**

#### **AXIONAL SUITE**

#### Analytical Tools

The OLAP Client includes a full set of features to manipulate cubes drill down, pivot, roll-up, slice/dice, nesting (of multidimensional columns and rows) sorting...

#### Graphics & Charts

The tool includes powerful graphing capabilities. It gives business users the tools and flexibility to dynamically obtain reports and graphics on a highly interactive and esay-to-use web interface.

#### Geospatial Representations

The system allows geospatial data to be visualized, analyzed and edited.