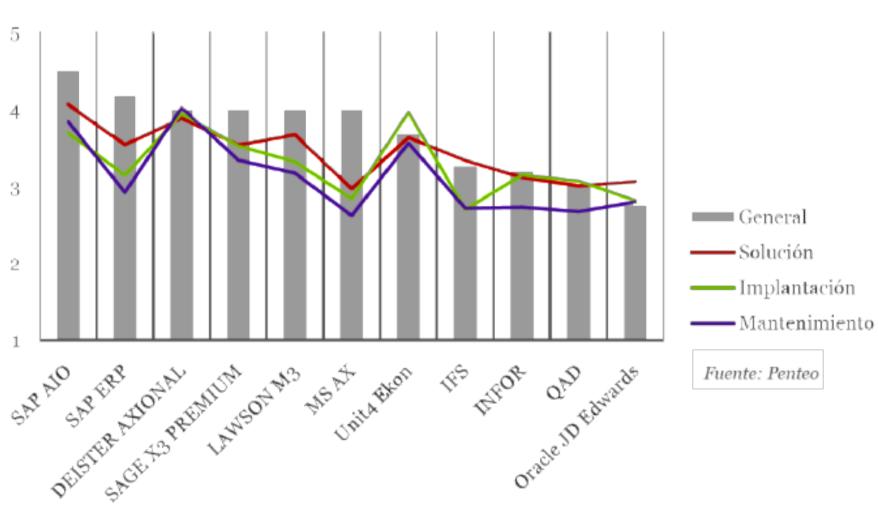

## **CLIENT SATISFACTION**

#### 100% Service

The reliability of our solutions and the quality of the services offered ensure that Deister's client portfolio has some of the highest level of satisfaction in the industry.

#### Satisfaction Survey (April, 2011)

02

#### **100% Satisfaction**

This graph reflects of customer satisfaction surveys for market-leading management system providers. In every case, deister scores the highest marks.