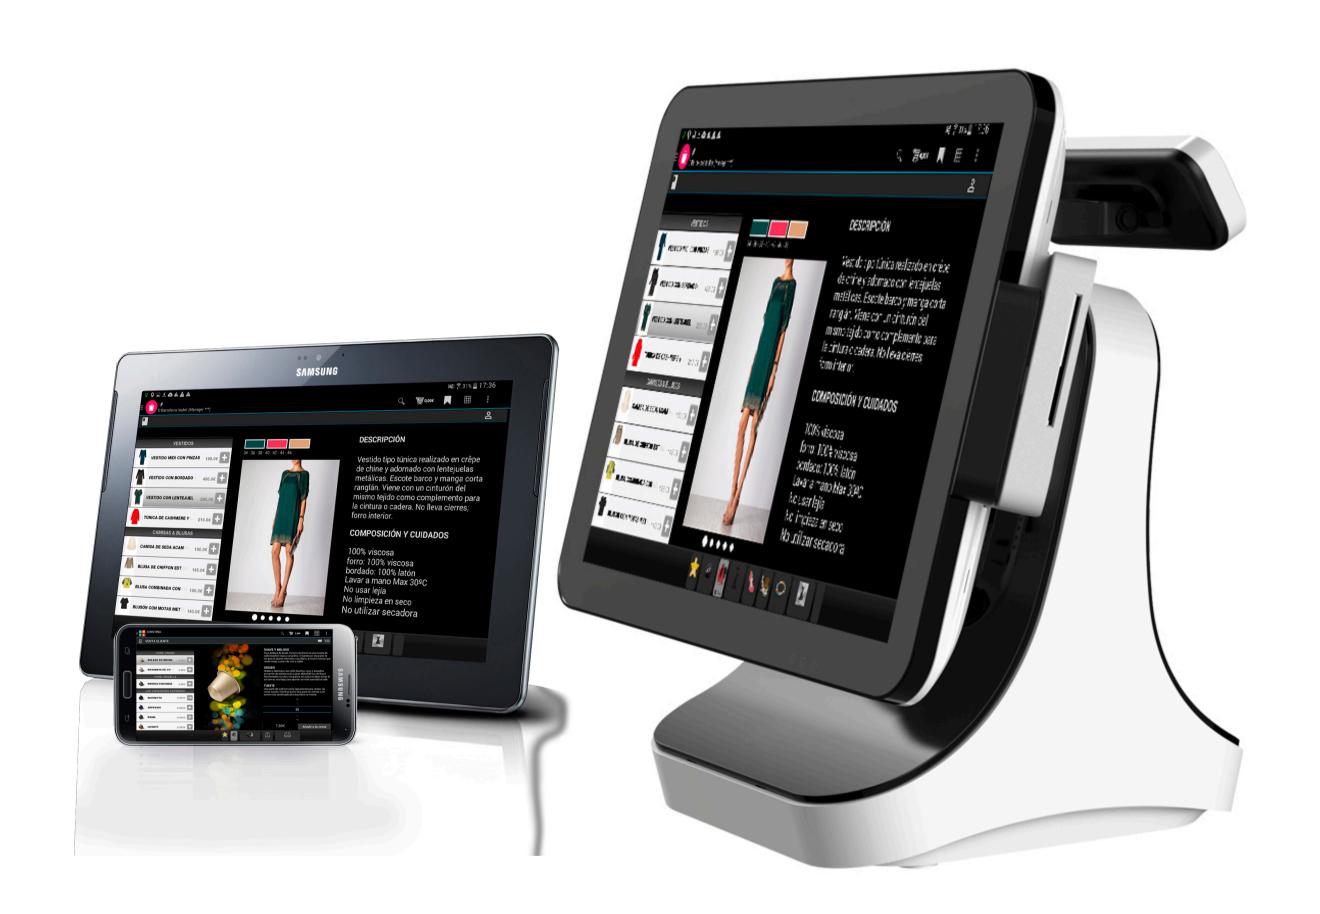

## **AXIONAL MOBILE POS**

#### POINT OF SALE

#### **Android Point of Sale Terminal:**

- · User management.
- Sales terminal.
- Promotional offer handling.
- Handling of returns.
- · Reports.
- Stock control.
- Catalog (products / services).