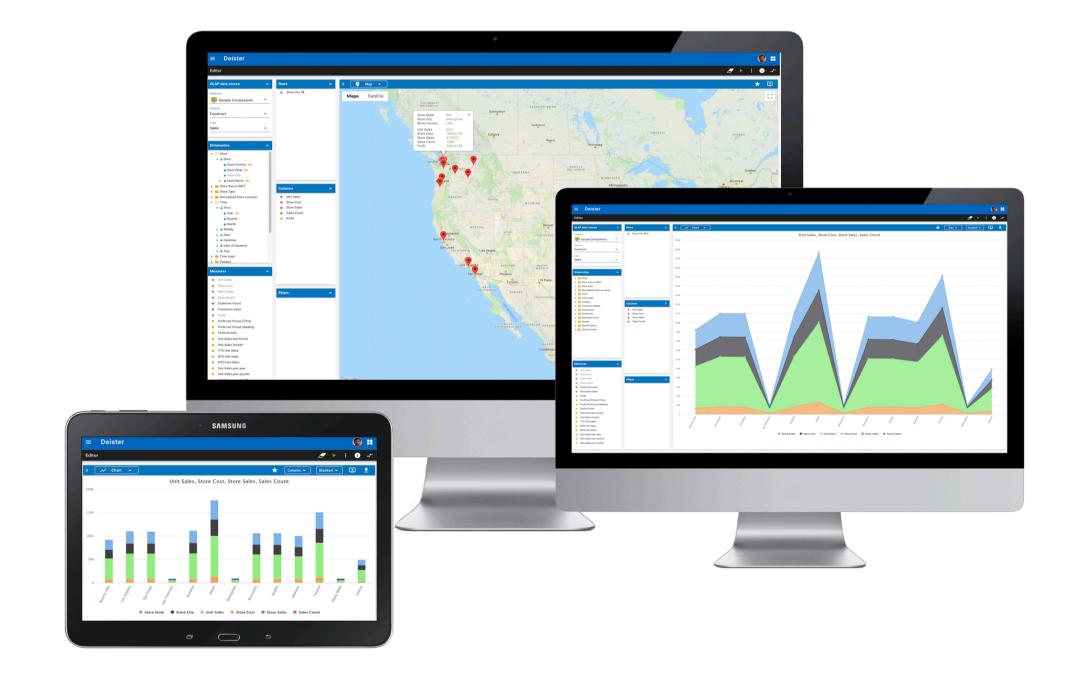

#### **AXIONAL PORTAL**

#### **AXIONAL SUITE**

#### Operational Dashboards

These provide easy access to company data allowing you to design useful information channels, for dat-to-day user activity.

#### Maps and Geolocation

A rich set of functions are included to allow access to relational and geographic information. These functions make it easy to represent your transactional or statistical information via mapping.

#### Monitoring & surveillance

Easy integration for remote surveillance of offices, shop floors, warehouses, as well as monitoring performance and status of machinery and equipment.