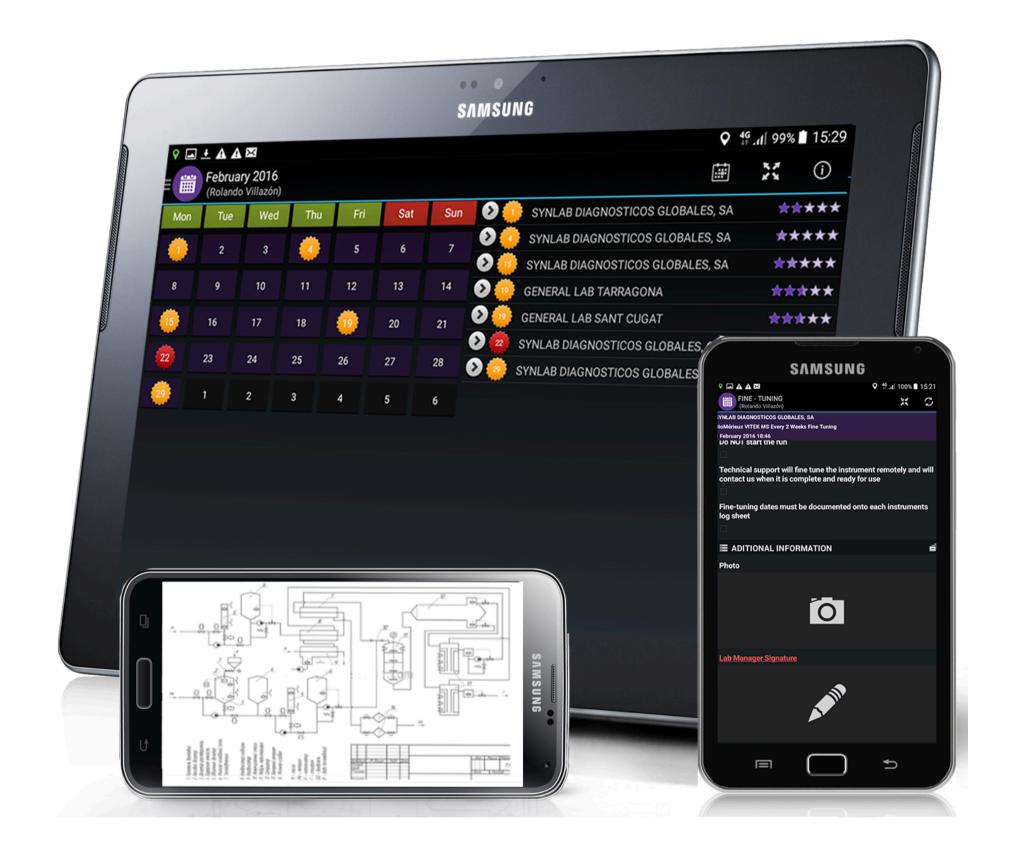

## MOBILE SOLUTIONS

READY TO USE, ON-THE-GROUND SOLUTIONS TO PUSH PROCESS AUTOMATION

## **AXIONAL MOBILE CMMS**

#### AXIONAL MOBILE COMPUTERIZED MAINTENANCE MANAGEMENT SYSTEM

#### **Generation of work orders:**

- · Replanning.
- Inspections.
- Printing of confirmation work documents.
- Central information.

## AXIONAL MOBILE SF (SALES FORCE)

#### **AXIONAL MOBILE SALES FORCE**

- Planning (agenda)
- Preparation and management of tasks and visits
- Geolocation
- Assisted navigation
- Route display on map
- Catalog of products and services
- Creation of orders
- Photo, Signature and Video
- Access to historical customer data
- Reporting
- Customer Management
- Access to document repository
- Synchronization with central
- Expense report with photo of ticket / invoice

## **AXIONAL MOBILE WMS**

#### WAREHOUSE MANAGEMENT SYSTEM

#### Warehouse inbound processing:

- Inventory management.
- Stock management.
- Management by mobile terminals.
- Shipment processing.
- Operator management.
- Warehouse invoicing.
- Transport / Fleet management.
- · Voice-based picking.