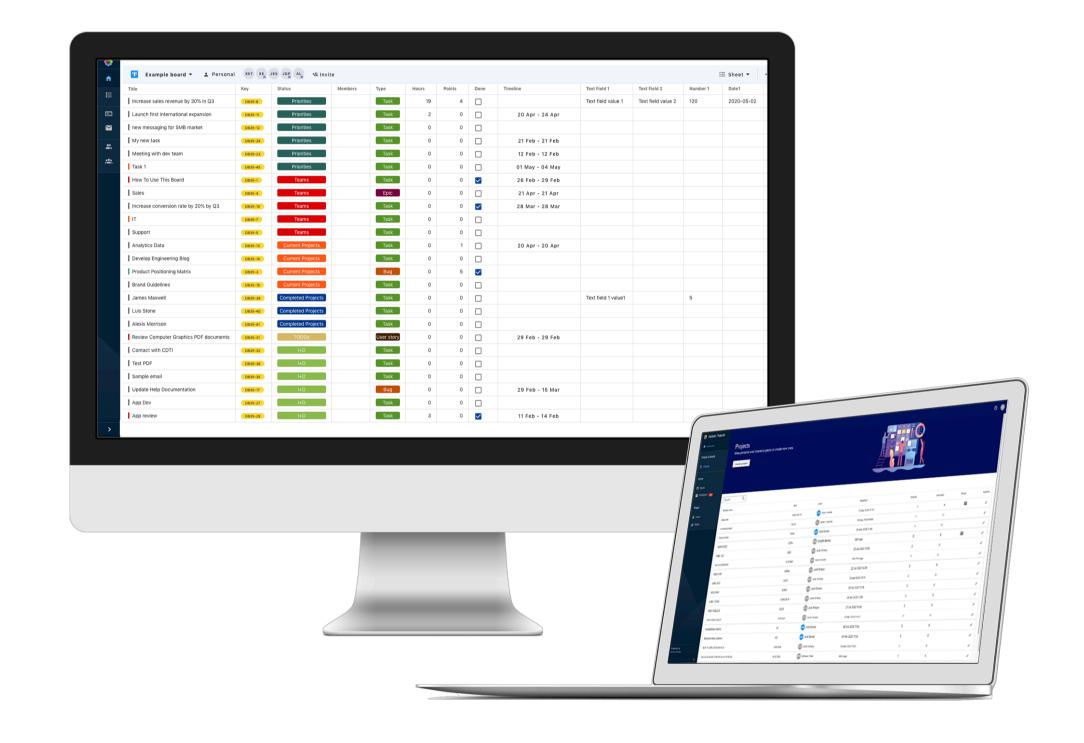

### **AXIONAL PROJECTS**

#### **AXIONAL SUITE**

#### Task and project management

Axional Projects simplify and organize your tasks and projects. All this linked to the control of hours and billing processes.

#### More visibility in your projects

It is based on the Kanban methodology, used in process management and software development. The combination of this methodology with online use multiplies the power of the tool..

#### Solution for distributed teams

Visual project management is the ideal methodology to work more simply and efficiently, either individually or in teams.