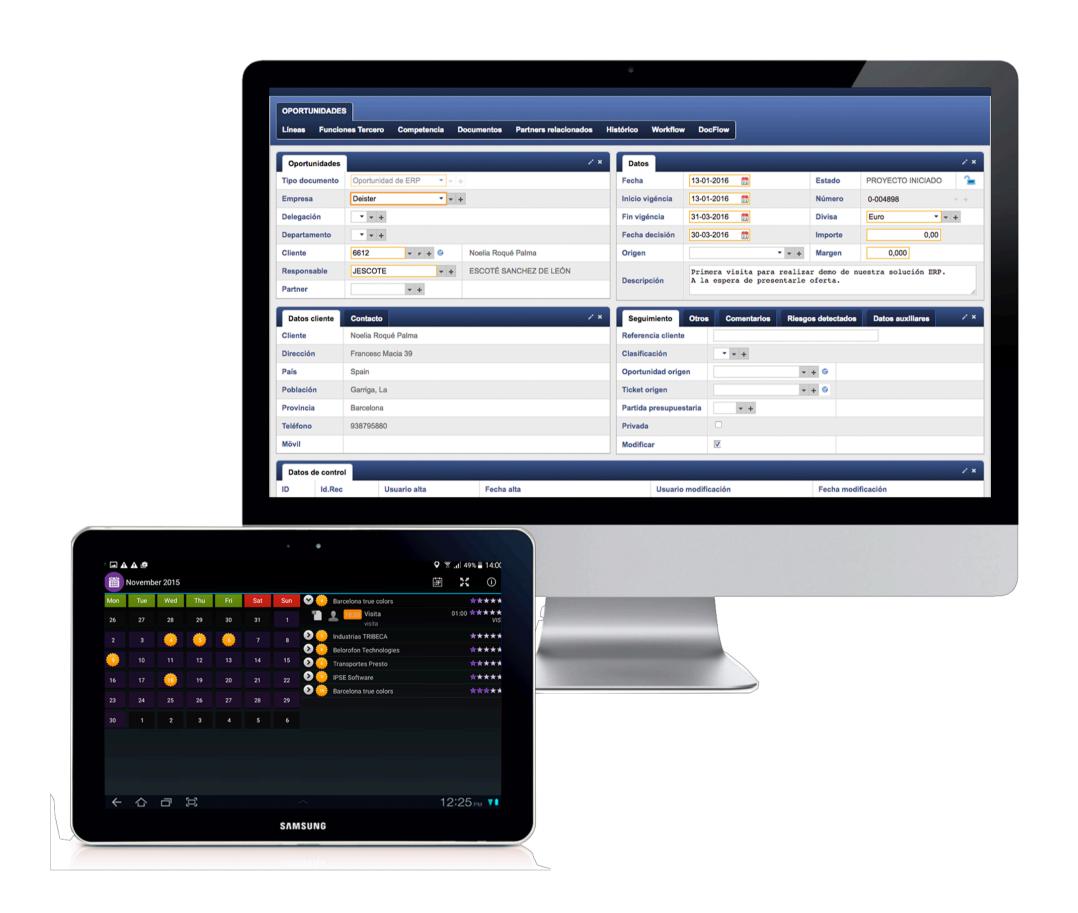

#### **AXIONAL SUITE**

**ERP** 

#### Full Web Application Suite

Axional ERP is a Java/J2EE 3-tier web-native application suite (built specifically to be used over the web) that is accessed via a cloud delivery model.

#### Enterprise Scalability

Designed to deal with the complexity of modern business organizations, Axional ERP provides robust, out-of-the-box capabilities with industry-specific needs built in. This means a better fit for company requirements, fewer customizations required, and faster and more reliable implementations.

#### Increased Effectiveness and Efficiency

Its functionality gives unparalleled control over the complexities of global operations, and its Business Processes approach increases your company's effectiveness (adding value for the customer) and efficiency (lowering costs for the company).

#### **AXIONAL MOBILE SALES FORCE**

- Planning (agenda)
- Preparation and management of tasks and visits
- Geolocation
- Assisted navigation
- Route display on map
- Catalog of products and services
- Creation of orders
- Photo, Signature and Video
- Access to historical customer data
- Reporting
- Customer Management
- Access to document repository
- Synchronization with central
- Expense report with photo of ticket / invoice