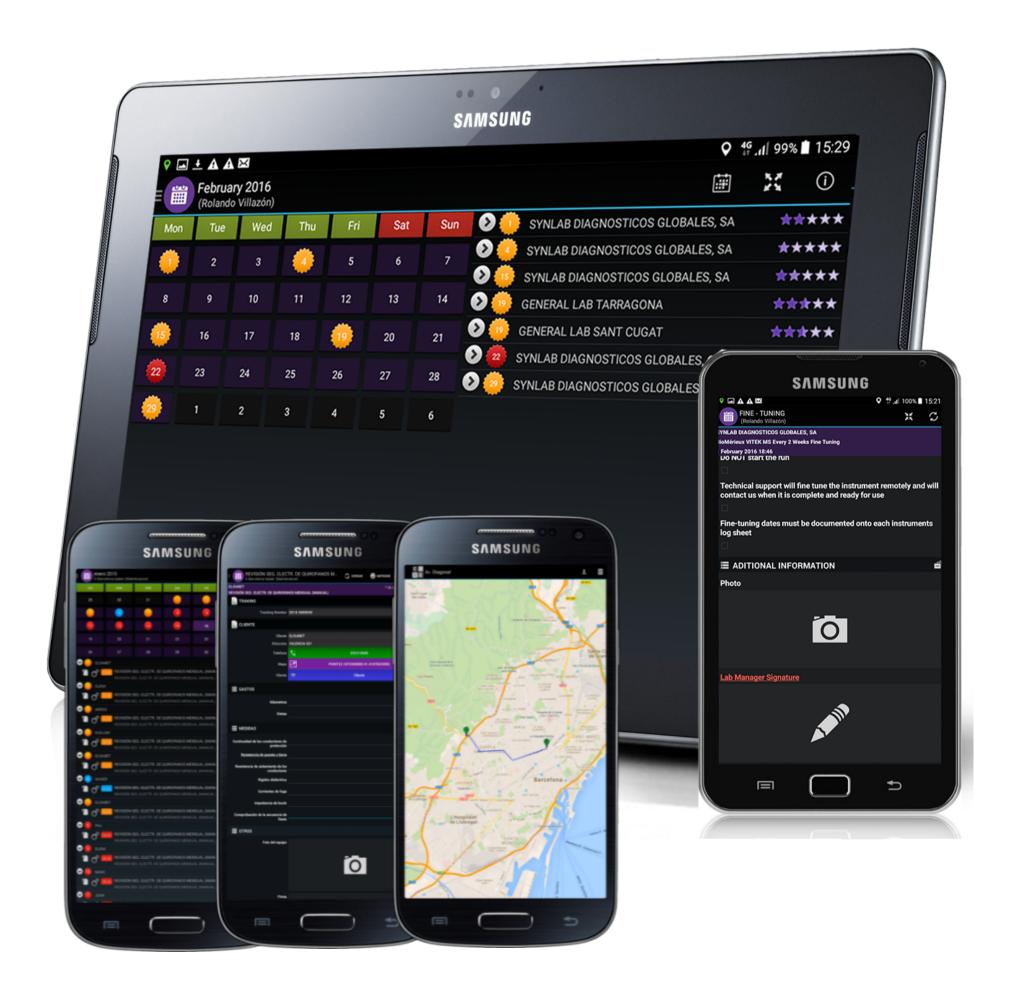

## MOBILE SOLUTIONS

READY TO USE, ON-THE-GROUND SOLUTIONS TO PUSH PROCESS AUTOMATION

## **AXIONAL MOBILE CMMS**

#### AXIONAL MOBILE COMPUTERIZED MAINTENANCE MANAGEMENT SYSTEM

#### **Generation of work orders:**

- · Replanning.
- Inspections.
- Printing of confirmation work documents.
- Central information.

## AXIONAL MOBILE SF (SALES FORCE)

#### **AXIONAL MOBILE SALES FORCE**

- Planning (agenda)
- Preparation and management of tasks and visits
- Geolocation
- Assisted navigation
- Route display on map
- Catalog of products and services
- Creation of orders
- Photo, Signature and Video
- Access to historical customer data
- Reporting
- Customer Management
- Access to document repository
- Synchronization with central
- Expense report with photo of ticket / invoice

## **AXIONAL MOBILE WMS**

#### WAREHOUSE MANAGEMENT SYSTEM

#### Warehouse inbound processing:

- Inventory management.
- Stock management.
- Management by mobile terminals.
- Shipment processing.
- Operator management.
- Warehouse invoicing.
- Transport / Fleet management.
- · Voice-based picking.